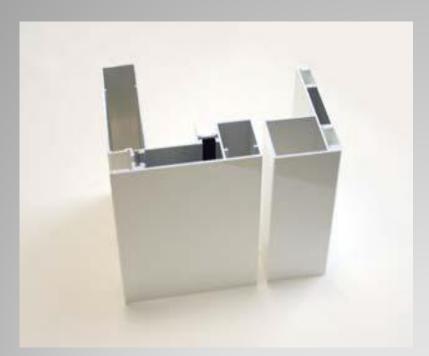

**Phosphorescent interior handle** base plate for installation safety. Visible without light

**Door frame** in extruded aluminum Made of L-shaped extruded aluminum with double thermal break, treated 20-micron anodizing or white lacquared.