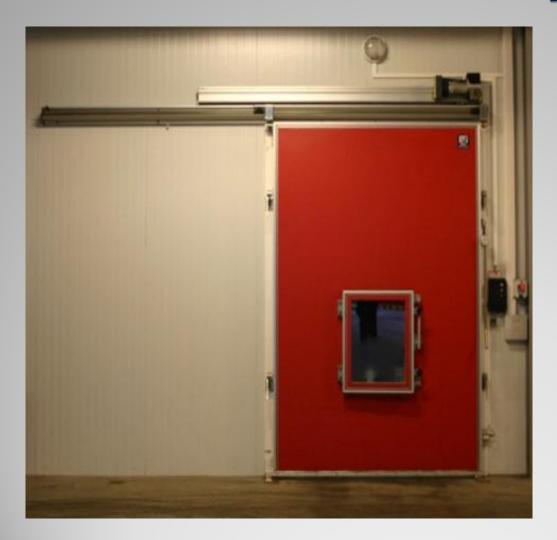

# CONTROLLLED ATMOSPHERE QUALITY DOORS

**LEAF:** Internal insulation injected individualy in polyurethane with 45 Kg/m3 density.

Superimposed on the frame, with inner frame according to thickness and framed in anodized.

**FRAME** injected in polyurethane to guarantee airtightness.

**800X600 Control window installed in the leaf.** Airtight closure by means of pressure wheels

Control window to install in the panel.

QUALITY frigoríficas rápidas interior cold rooms rapid indoor DOORS frigorifiques rapides intérieur kühlraum schnelllauf betriebsraum