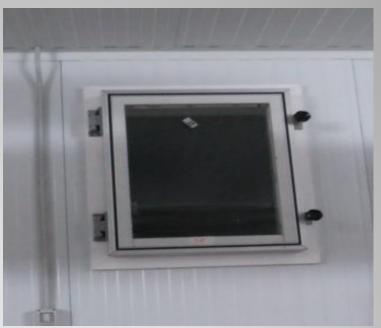

**FRAME** injected in polyurethane to guarantee airtightness.

**800X600 Control window installed in the leaf.** Airtight closure by means of pressure wheels

Control window to install in the panel.

QUALITY frigoríficas rápidas interior cold rooms rapid indoor DOORS frigorifiques rapides intérieur kühlraum schnelllauf betriebsraum