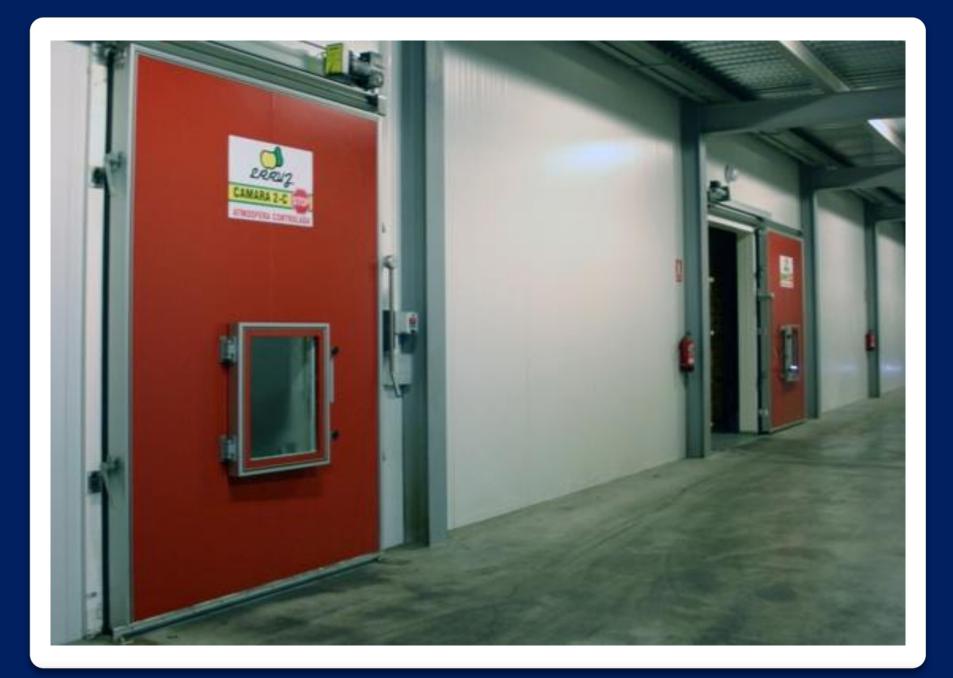

# CONTROLLLED ATMOSPHERE QUALITY DOORS

**LEAF:** Internal insulation injected individualy in polyurethane with 45 Kg/m3 density.

Superimposed on the frame, with inner frame according to thickness and framed in anodized.

**FRAME** injected in polyurethane to guarantee airtightness.

**800X600 Control window installed in the leaf.** Airtight closure by means of pressure wheels

Control window to install in the panel.

QUALITY frigoríficas rápidas interior cold rooms rapid indoor DOORS frigorifiques rapides intérieur kühlraum schnelllauf betriebsraum