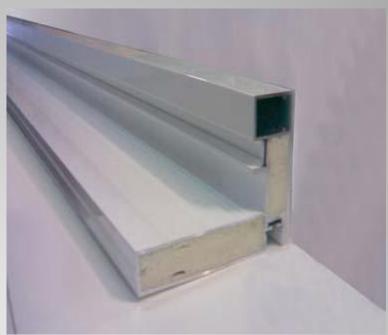

# CONTROLLLED ATMOSPHERE QUALITY DOORS

**LEAF:** Internal insulation injected individualy in polyurethane with 45 Kg/m3 density.

Superimposed on the frame, with inner frame according to thickness and framed in anodized.

**Phosphorescent interior handle** base plate for installation safety. Visible without light

**Door frame** in extruded aluminum Made of L-shaped extruded aluminum with double thermal break, treated 20-micron anodizing or white lacquared.