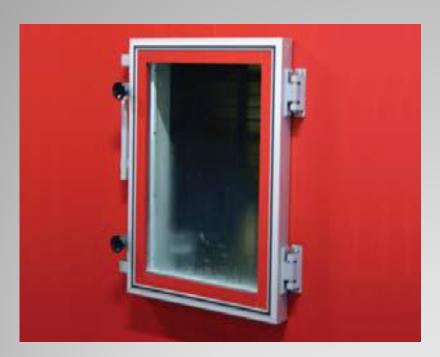

**FRAME** injected in polyurethane to guarantee airtightness.

**800X600 Control window installed in the leaf.** Airtight closure by means of pressure wheels

Control window to install in the panel.

QUALITY frigoríficas rápidas interior cold rooms rapid indoor DOORS frigorifiques rapides intérieur kühlraum schnelllauf betriebsraum