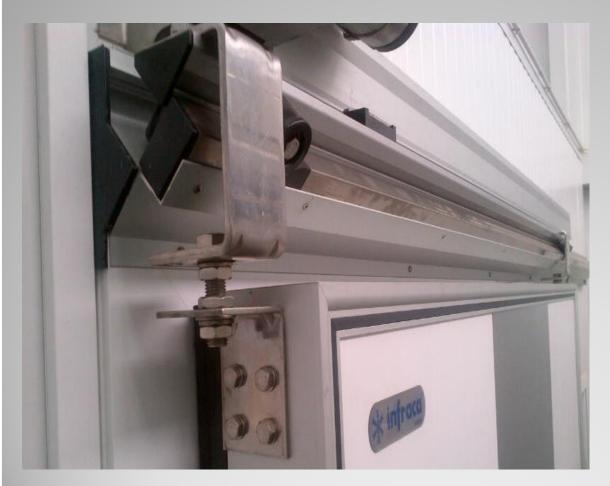

# **GUIDE**

- Stainless steel and extruded aluminum airtight closure system with 45° drop.
- Four polyethylene rollers.
- Stainless steel.
   Adjustment sytem
   alowing to adjust the
   leaf to the panel or
   wall.