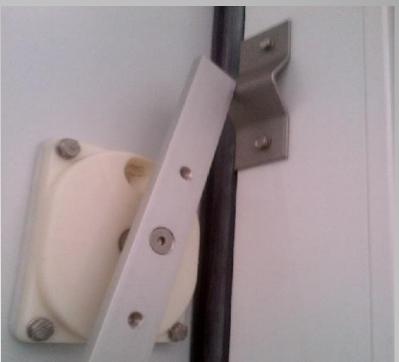

INFRACA designed **stainless steel handles** which enable the doors to be opened with the minimal effor.

**Equipped with 4 eccemtric handle** to ensure the door airtightness.

**Guaranteed airtightness** by means of double, high flexible co-extruded EPDM gasket.

**Phosphorescent interior handle** base plate for installation safety. Visible without light

**Door frame** in extruded aluminum Made of L-shaped extruded aluminum with double thermal break, treated 20-micron anodizing or white lacquared.