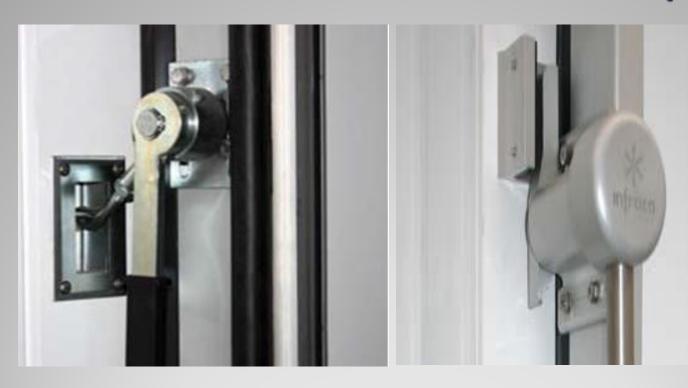

INFRACA designed **stainless steel handles** which enable the doors to be opened with the minimal effor.

**Equipped with 4 eccemtric handle** to ensure the door airtightness.

**Guaranteed airtightness** by means of double, high flexible co-extruded EPDM gasket.

**Phosphorescent interior handle** base plate for installation safety. Visible without light

**Door frame** in extruded aluminum Made of L-shaped extruded aluminum with double thermal break, treated 20-micron anodizing or white lacquared.