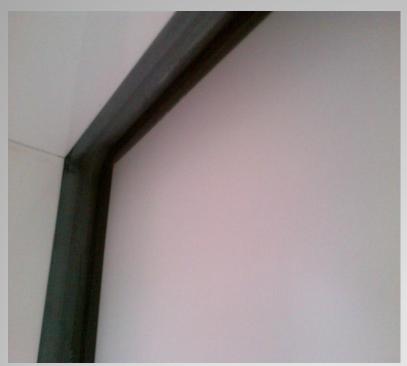

**Phosphorescent interior handle** base plate for installation safety. Visible without light

**Door frame** in extruded aluminum Made of L-shaped extruded aluminum with double thermal break, treated 20-micron anodizing or white lacquared.