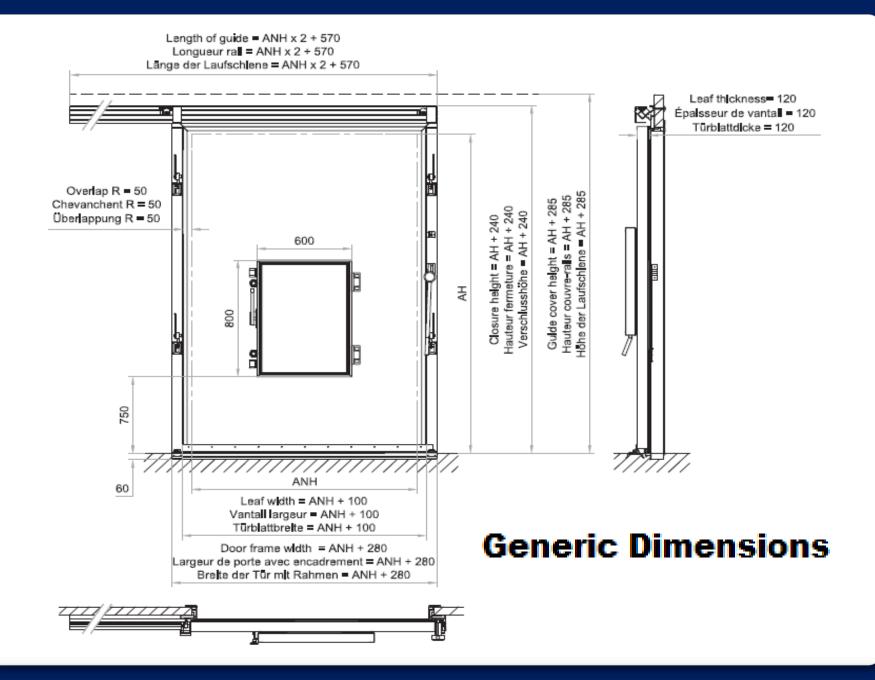

# CONTROLLLED ATMOSPHERE QUALITY DOORS

**LEAF:** Internal insulation injected individualy in polyurethane with 45 Kg/m3 density.

Superimposed on the frame, with inner frame according to thickness and framed in anodized.

# **GUIDE**

- Stainless steel and extruded aluminum airtight closure system with 45° drop.
- Four polyethylene rollers.
- Stainless steel.
   Adjustment sytem
   alowing to adjust the
   leaf to the panel or
   wall.

INFRACA designed **stainless steel handles** which enable the doors to be opened with the minimal effor.

**Equipped with 4 eccemtric handle** to ensure the door airtightness.

**Guaranteed airtightness** by means of double, high flexible co-extruded EPDM gasket.

**Phosphorescent interior handle** base plate for installation safety. Visible without light

**Door frame** in extruded aluminum Made of L-shaped extruded aluminum with double thermal break, treated 20-micron anodizing or white lacquared.

**FRAME** injected in polyurethane to guarantee airtightness.

**800X600 Control window installed in the leaf.** Airtight closure by means of pressure wheels

Control window to install in the panel.

QUALITY frigoríficas rápidas interior cold rooms rapid indoor DOORS frigorifiques rapides intérieur kühlraum schnelllauf betriebsraum