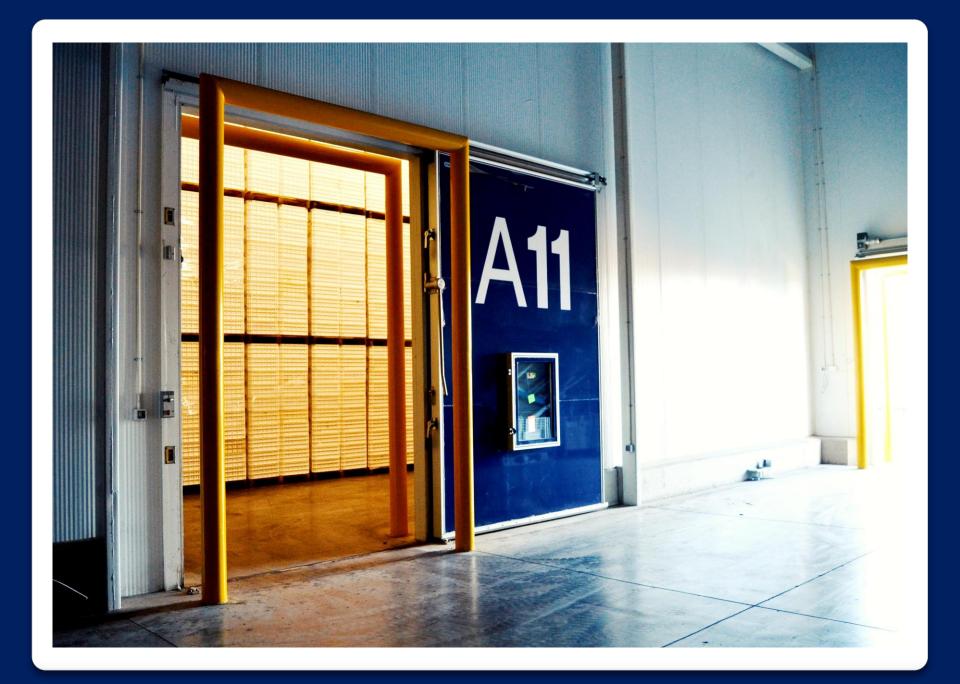

# CONTROLLLED ATMOSPHERE QUALITY DOORS

**LEAF:** Internal insulation injected individualy in polyurethane with 45 Kg/m3 density.

Superimposed on the frame, with inner frame according to thickness and framed in anodized.

**FRAME** injected in polyurethane to guarantee airtightness.

**800X600 Control window installed in the leaf.** Airtight closure by means of pressure wheels

Control window to install in the panel.

QUALITY frigoríficas rápidas interior cold rooms rapid indoor DOORS frigorifiques rapides intérieur kühlraum schnelllauf betriebsraum